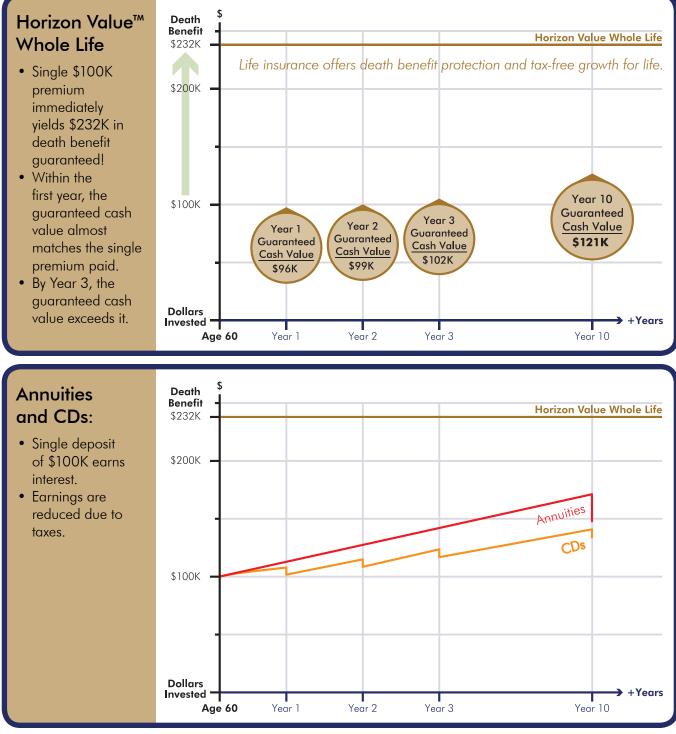

# Smart Money vs. Other Financial Vehicles\*

Example: Female, age 60 | Non-Tobacco User

\* Mutual Trust producers are prohibited from giving tax or legal advice. You should advise your clients to consult with a tax and legal expert of their choice.